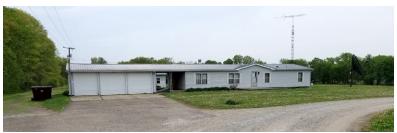

## Members – State and National Auctioneers Association

Features a productive 123-acre farm that is approx. 80% tillable. Had a 200 bushel/acre corn yield last year. Gently rolling w/ some woods to rear. Improvements include an original two-story farm home having 4 bedrooms & 2 full baths, sandstone walk-out basement, breaker electric, new water heater, & new septic (2012). Needs a little TLC. Sits way back down a long driveway. Also, a good 1980s manufactured home w/ full walk-out basement, 3 bedrooms & 2 full baths, steel roof, and 3-car garage plus 3-bay shop building w/ overhead doors. Property is offered in 2 parcels and as a unit and will sell whichever way brings the most. Free gas. Invest in land - you'll be glad you did!