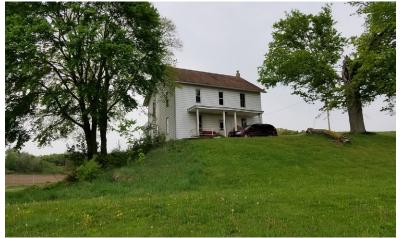

## Members – State and National Auctioneers Association

Features a productive 123-acre farm that is approx. 80% tillable. Had a 200 bushel/acre corn yield last year. Gently rolling w/ some woods to rear. Improvements include an original two-story farm home having 4 bedrooms & 2 full baths, sandstone walk-out basement, breaker electric, new water heater, & new septic (2012). Needs a little TLC. Sits way back down a long driveway. Also, a good 1980s manufactured home w/ full walk-out basement, 3 bedrooms & 2 full baths, steel roof, and 3-car garage plus 3-bay shop building w/ overhead doors. Property is offered in 2 parcels and as a unit and will sell whichever way brings the most. Free gas. Invest in land - you'll be glad you did!