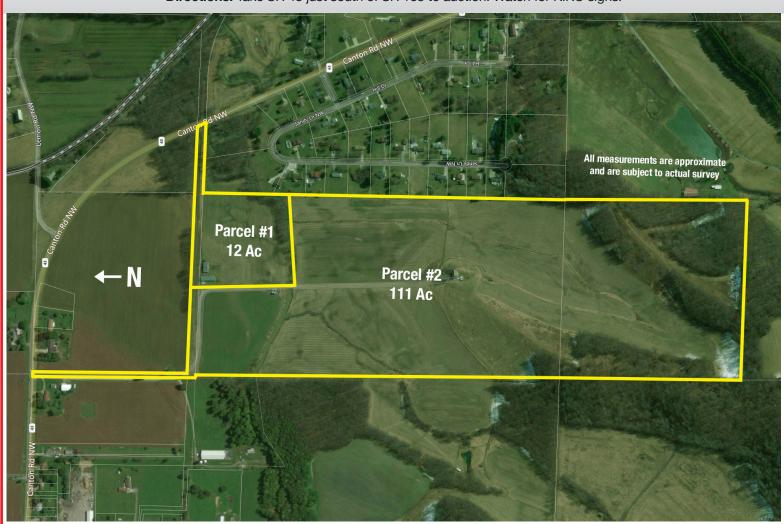

## **123-Acre Farm With 2 Homes**

FREE GAS - HIGHLY PRODUCTIVE TILLABLE LAND

Woods - Creek - Offered In 2 Parcels And As An Entirety Brown Twp. - Carroll County, OH

Absolute auction, all sells to the highest bidder(s) on location:

## Members – State and National Auctioneers Association

Features a productive 123-acre farm that is approx. 80% tillable. Had a 200 bushel/acre corn yield last year. Gently rolling w/ some woods to rear. Improvements include an original two-story farm home having 4 bedrooms & 2 full baths, sandstone walk-out basement, breaker electric, new water heater, & new septic (2012). Needs a little TLC. Sits way back down a long driveway. Also, a good 1980s manufactured home w/ full walk-out basement, 3 bedrooms & 2 full baths, steel roof, and 3-car garage plus 3-bay shop building w/ overhead doors. Property is offered in 2 parcels and as a unit and will sell whichever way brings the most. Free gas. Invest in land - you'll be glad you did!

**PARCEL #1:** Approx. 12 acres w/ manufactured home & outbuildings

PARCEL #2: Approx. 111-acre farm w/ farmhouse

**TERMS ON REAL ESTATE:** 10% down auction day, balance due at closing. A 10% buyer's premium will be added to the highest bid to establish the purchase price, which goes to the seller. Any desired inspections must be made prior to bidding. All information contained herein was derived from sources believed to be correct. Information is believed to be accurate but not guaranteed.